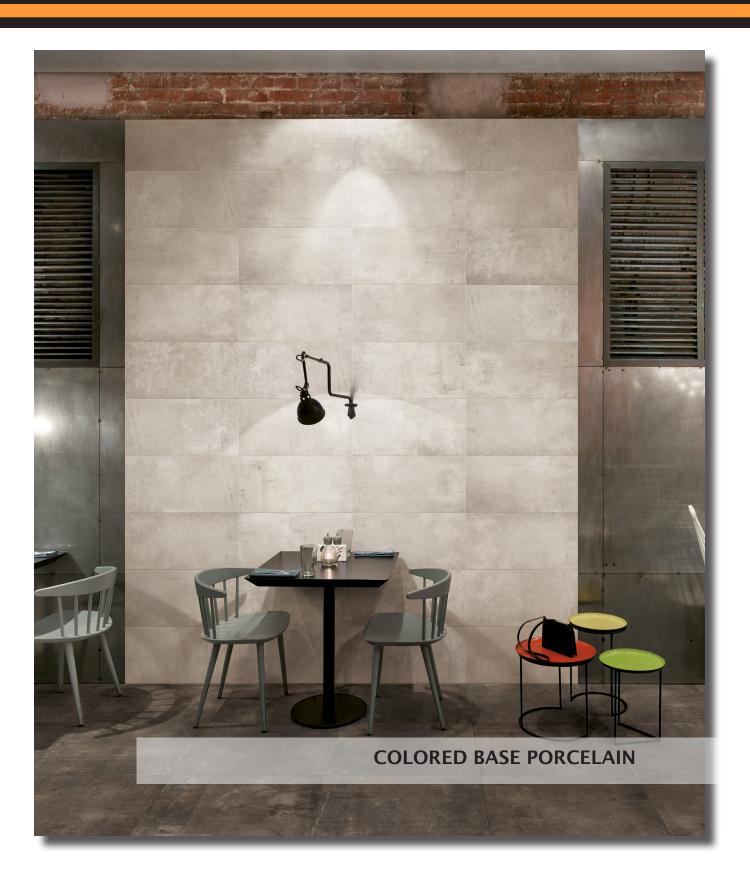

# PLANT

A cement look porcelain typically used for urban areas and industrial redevelopment, Plant provides a contemporary look for any modern day setting.

### **PLANT** COLORED BASE PORCELAIN