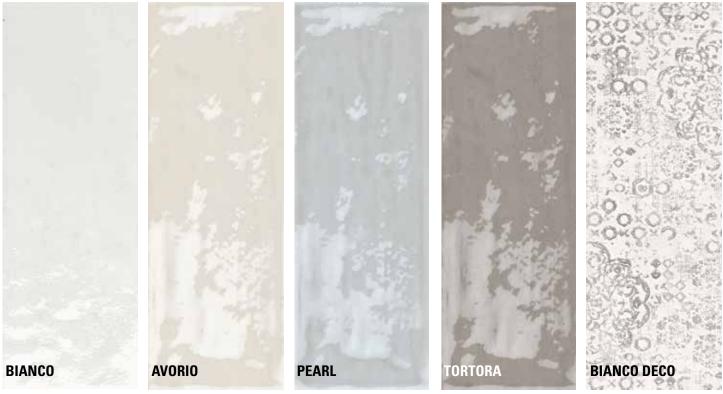

# PICCADILLY

Piccadilly is wall tile with an undulated surface, giving it the appearance of hand made tiles. There are four soft pastel colors, both gloss and matte, complimented by a textured decorative tile.

#### 4"x12" Gloss & Matte Finishes

Avorio & Bianco also available in Matte Finish