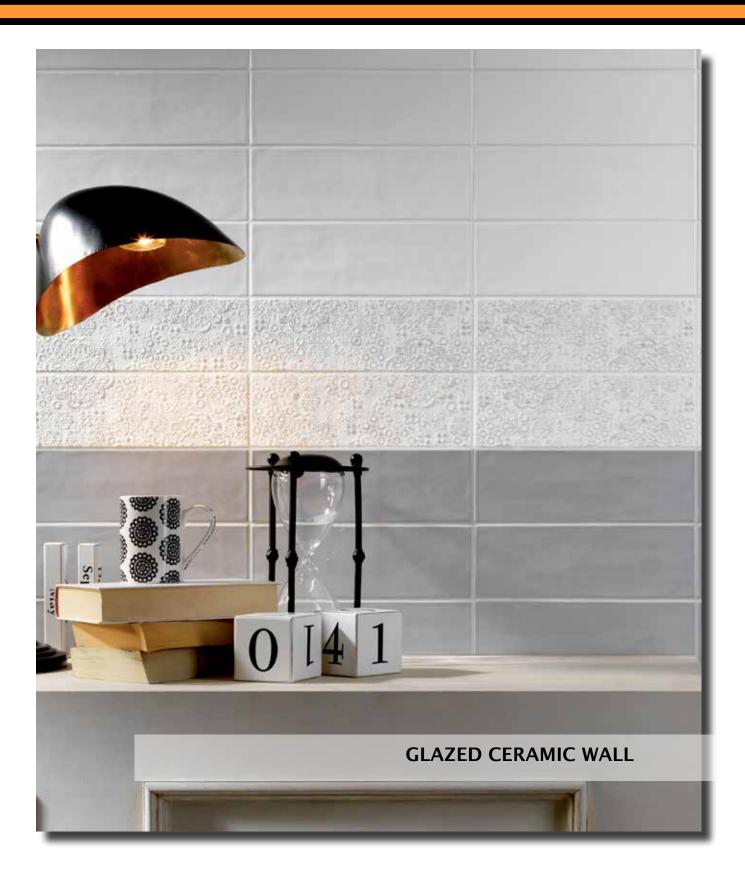

# PICCADILLY

Piccadilly is wall tile with an undulated surface, giving it the appearance of hand made tiles. There are four soft pastel colors, both gloss and matte, complimented by a textured decorative tile.

### **PICCADILLY** GLAZED CERAMIC WALL TILE

#### 4"x12" Gloss & Matte Finishes

Avorio & Bianco also available in Matte Finish