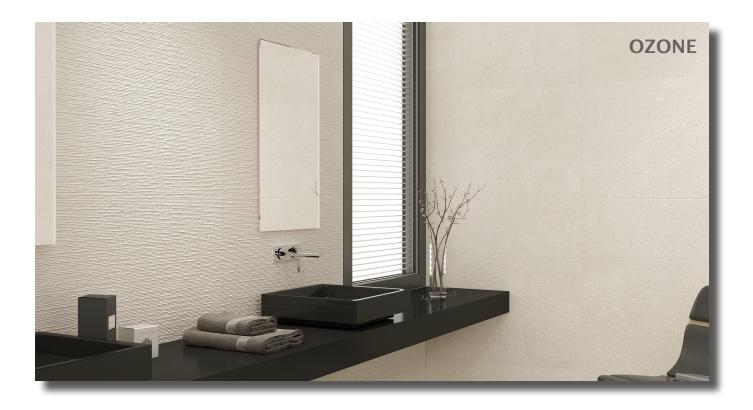

# **OZONE & RIVERDALE**

The Ozone series has a texturized 3D linear look with a soft limestone design & Riverdale has a very nice marbleized design in a 3D surface. Decorative and contemporary walls to dress any interior with simplicity and refinement.

#### OZONE - 12"x36" MATTE SLOT DECO (RECTIFIED)