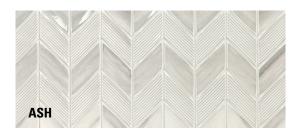

# **OZONE & RIVERDALE**

The Ozone series has a texturized 3D linear look with a soft limestone design & Riverdale has a very nice marbleized design in a 3D surface. Decorative and contemporary walls to dress any interior with simplicity and refinement.

#### RIVERDALE - 12"x36" BRIGHT ADEN DECO (RECTIFIED)