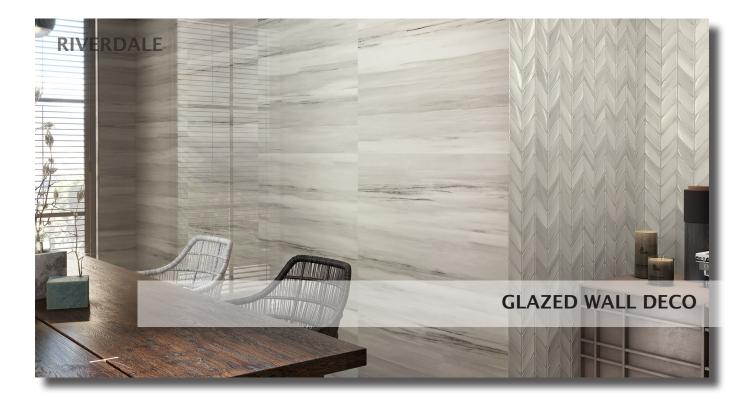

# **OZONE & RIVERDALE**

The Ozone series has a texturized 3D linear look with a soft limestone design & Riverdale has a very nice marbleized design in a 3D surface. Decorative and contemporary walls to dress any interior with simplicity and refinement.

## OZONE & RIVERDALE

**GLAZED WALL DECO** 

#### RIVERDALE - 12"x36" BRIGHT ADEN DECO (RECTIFIED)