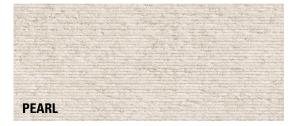

# **OZONE & RIVERDALE**

The Ozone series has a texturized 3D linear look with a soft limestone design & Riverdale has a very nice marbleized design in a 3D surface. Decorative and contemporary walls to dress any interior with simplicity and refinement.

#### OZONE - 12"x36" MATTE SLOT DECO (RECTIFIED)