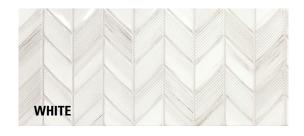

# **OZONE & RIVERDALE**

The Ozone series has a texturized 3D linear look with a soft limestone design & Riverdale has a very nice marbleized design in a 3D surface. Decorative and contemporary walls to dress any interior with simplicity and refinement.

#### RIVERDALE - 12"x36" BRIGHT ADEN DECO (RECTIFIED)