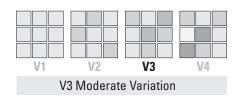

### **OASIS**

Terrazzos have been taken to the next level with the intriguing aggregate colors in this new glazed porcelain tile series, Oasis. Available in a neutral color palette with 4 different colors.



## OASIS GLAZED PORCELAIN

# olympiatile+stone www.olympiatile.com

#### 12" x 24" Matte (Rectified)









#### **TRIMS**

None available

#### **TECHNICAL**

|                          | RESULTS CONFORM |
|--------------------------|-----------------|
| Visible Surface Abrasion | Beyaz & Bone: 4 |
| Water Absorption         | ASTM C373       |
| Breaking Strength        | ASTM C648       |
| Chemical Resistance      | ASTM C650       |
| Frost Resistance         | ASTM C666       |
| Stain Resistance         | ASTM C1378      |

#### **SHADE VARIATION**



thompsontileandstone.com