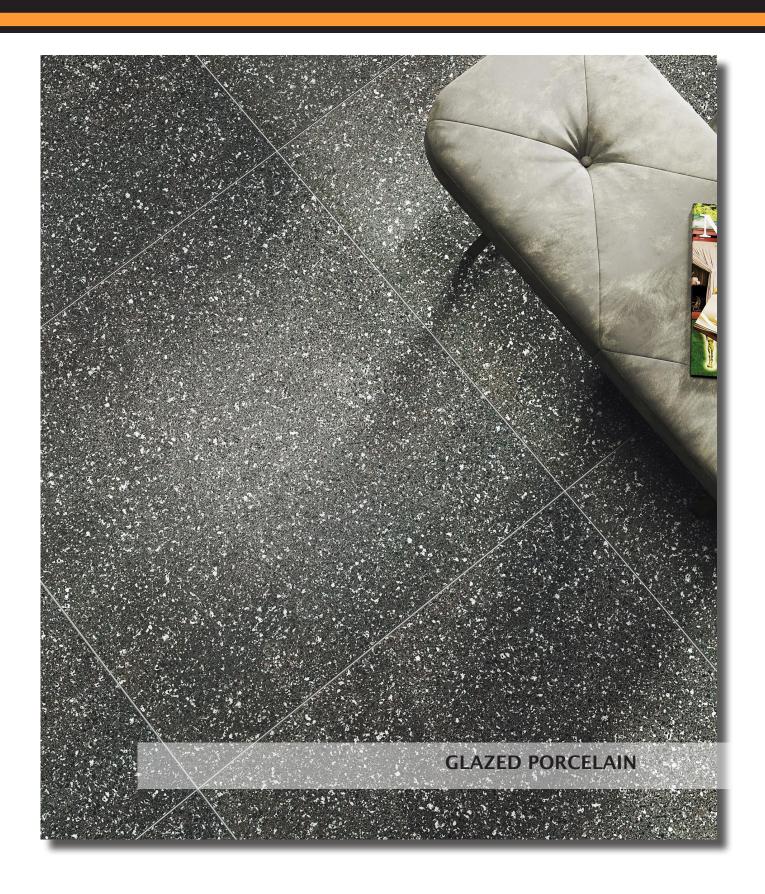

### **OASIS**

Terrazzos have been taken to the next level with the intriguing aggregate colors in this new glazed porcelain tile series, Oasis. Available in a neutral color palette with 4 different colors.

## OASIS GLAZED PORCELAIN

#### 12" x 24" Matte (Rectified)