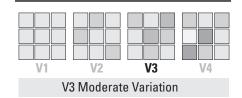

t have the urban feel of abandoned warehouse spaces.



## MEMENTO

**COLORED BASE PORCELAIN FLOOR** 

# olympiatile+stone www.olympiatile.com

## 12" x 24" & 30" x 30" Matte







Review Cove Solutions program for trim options

### **TECHNICAL**

|                                                      | RESULTS CONFORM |
|------------------------------------------------------|-----------------|
| DCOF AcuTest                                         | ≥ 0.42          |
| Breaking Strength                                    | ASTM C648       |
| Water Absorption                                     | ASTM C373       |
| Chemical Resistance                                  | ASTM C650       |
| Meets or Exceeds ANSI 137 1 Porcelain Tile Standards |                 |

### **SHADE VARIATION**



thompsontileandstone.com