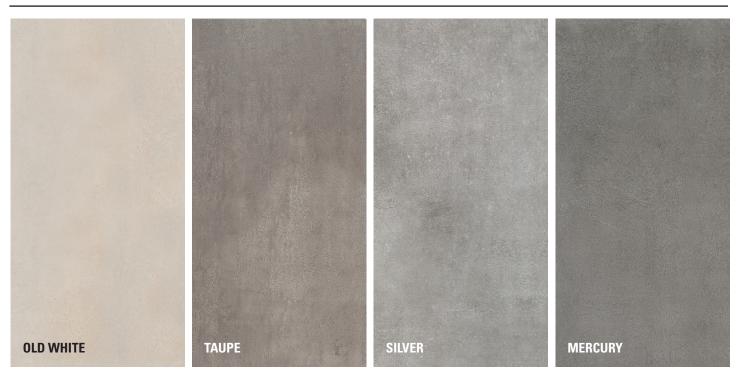

# **MEMENTO**

Inspired by handcrafted concrete objects, Memento has an industrial and raw character. Perfect in chic modern environment that have the urban feel of abandoned warehouse spaces.

## MEMENTO

**COLORED BASE PORCELAIN FLOOR** 