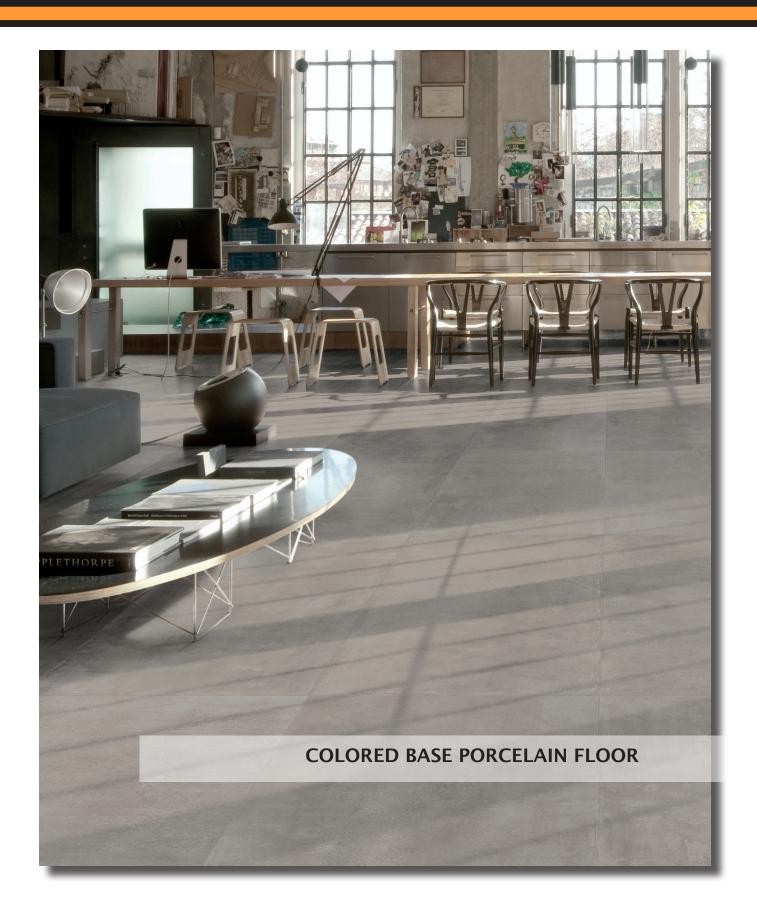

# **MEMENTO**

Inspired by handcrafted concrete objects, Memento has an industrial and raw character. Perfect in chic modern environment that have the urban feel of abandoned warehouse spaces.

## MEMENTO

**COLORED BASE PORCELAIN FLOOR** 