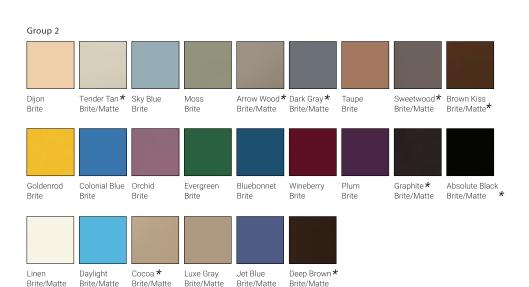

# **KL WALL COLLECTION**

A classic & timeless subway tile collection produced right here in the USA! KL Wall Collection is available in 40 different colors, creating endless design options for your home or business.

## 3"x6", 6"x6", 4"x4", 4"x12" - Brite & Matte

Brite/Matte

Brite/Matte

Brite/Matte

Brite/Matte

Treehouse