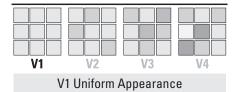

# **KL WALL COLLECTION**



A classic & timeless subway tile collection produced right here in the USA! KL Wall Collection is available in 40 different colors, creating endless design options for your home or business.



## **KL WALL COLLECTION**

## **GLAZED WALL TILE**

Brite/Matte

Brite/Matte

## 3"x6", 6"x6", 4"x4", 4"x12" - Brite & Matte



Brite/Matte

Brite/Matte



Brite/Matte

Brite/Matte









Treehouse

### **TECHNICAL**

|                           | RESULTS CONFORM |
|---------------------------|-----------------|
| Abrasion Resistance (PEI) | ASTM C1027      |
| Breaking Strength         | ASTM C648       |
| Water Absorption          | ASTM C373       |
| Chemical Resistance       | ASTM C650       |
| Stain Resistance          | ASTM C424       |

### SHADE VARIATION



## **TRIMS**







2"x6" Bullnose (6" Side) S4269







Please refer to trim above. Contact your local sales rep for additional trim solutions.

**Seattle** | Phone: 206-900-7331 Fax: 206-294-5933 Portland | Phone: 971-803-7552 Fax: 971-319-6975 Spokane | Phone: 509-535-2925 Fax: 509-534-5218

thompsontileandstone.com