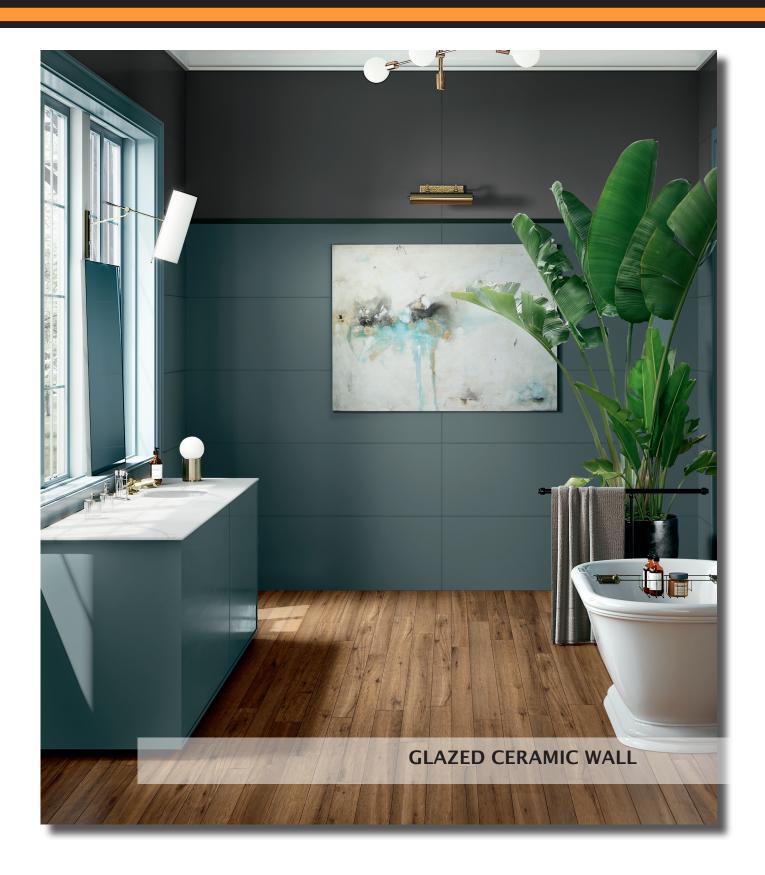

# **ECLETTICA**

Color regains its status as the key feature of design interiors with Eclettica, a collection of ceramic wall tiles in a large format size with vibrant chromatic colors. Eight solid colors inspired by innovative trends and two decor pieces suitable for any interior application.

# **ECLETTICA**

**GLAZED CERAMIC WALL TILE** 