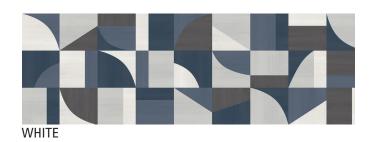

# **ECLETTICA**

Color regains its status as the key feature of design interiors with Eclettica, a collection of ceramic wall tiles in a large format size with vibrant chromatic colors. Eight solid colors inspired by innovative trends and two decor pieces suitable for any interior application.

## 16" x 48" Matte (Rectified)

16" x 48" Matte - Carioca Decor (Rectified)