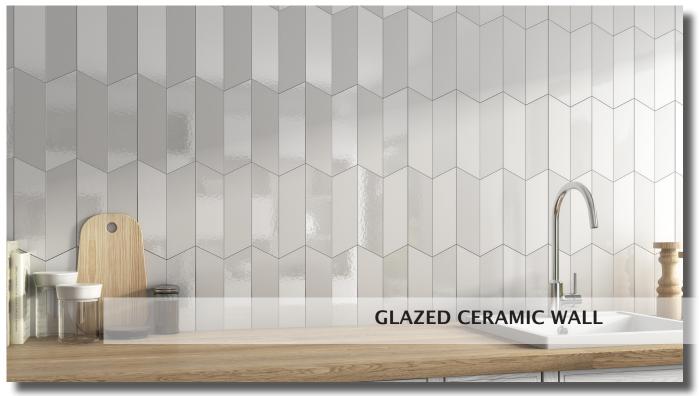

## CD CHEVRON II GLAZED CERAMIC WALL TILE

## 2" x 8" Chevron - Bright

\*White is also available in a matte finish.

TRIMS

None available

TECHNICAL

RESULTS CONFORMWater AbsorptionASTM C373Breaking StrengthASTM C648Bonding StrengthASTM C482Crazing ResistanceASTM C424Meets or Exceeds ANSI 137.1 Glazed Wall Tile Standard