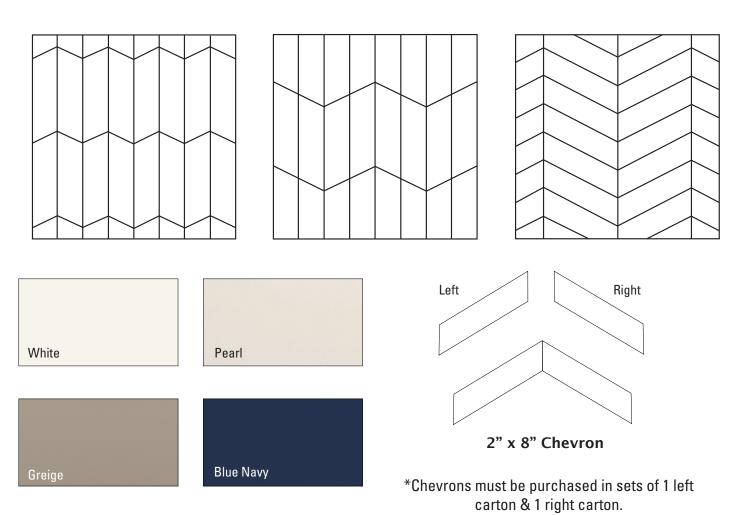

## 2" x 8" Chevron - Bright

\*White is also available in a matte finish.

TRIMS

None available

TECHNICAL

RESULTS CONFORMWater AbsorptionASTM C373Breaking StrengthASTM C648Bonding StrengthASTM C482Crazing ResistanceASTM C424Meets or Exceeds ANSI 137.1 Glazed Wall Tile Standard