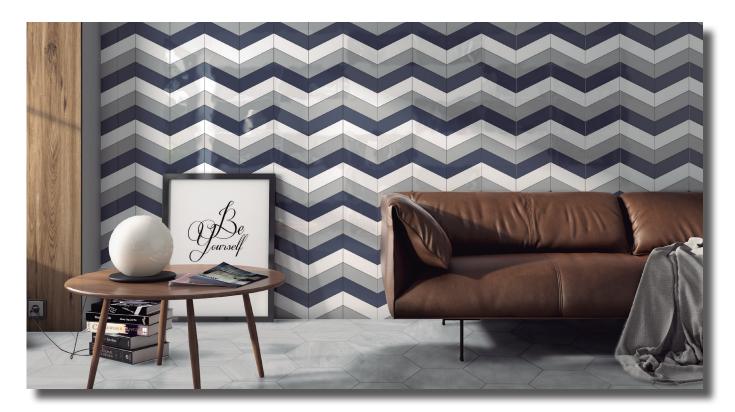

## CD CHEVRON II

CD Chevron II is the ceramic collection for re-covering interiors to give walls new character, providing the charm of a modern style with a versatile design scheme for any sophisticated architecture.

## 2" x 8" Chevron - Bright

\*White is also available in a matte finish.

TRIMS

None available

TECHNICAL

RESULTS CONFORMWater AbsorptionASTM C373Breaking StrengthASTM C648Bonding StrengthASTM C482Crazing ResistanceASTM C424Meets or Exceeds ANSI 137.1 Glazed Wall Tile Standard