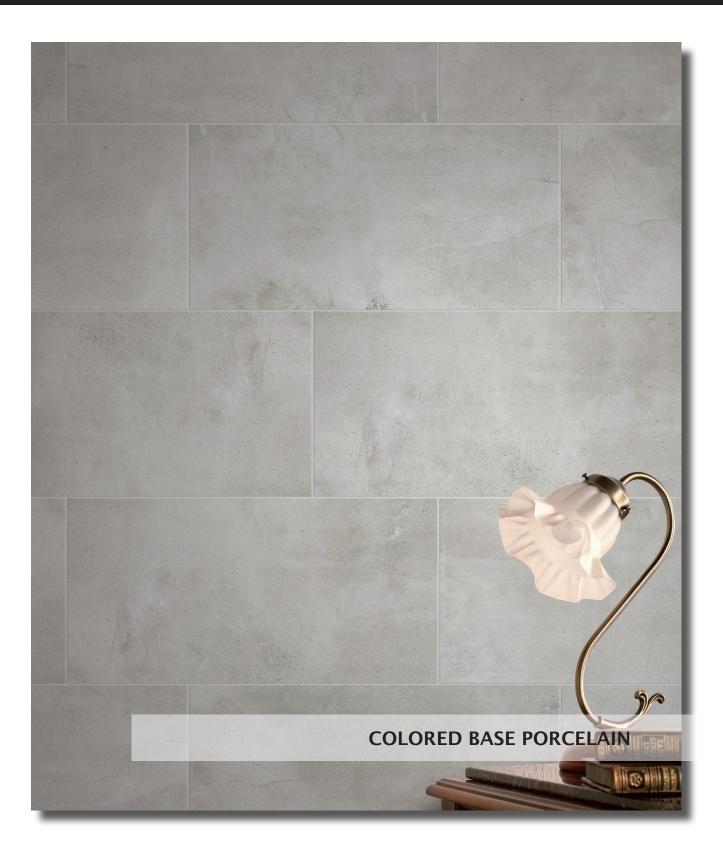

# MAXSTONE

The delicate movements of a vintage limestone fused with burnished concrete creates an elegant design for any environment. Maxstone is available in 4 contemporary colors suitable for residential or commercial applications.

### MAXSTONE COLORED BASE PORCELAIN

#### 12" X 24" Matte - Rectified