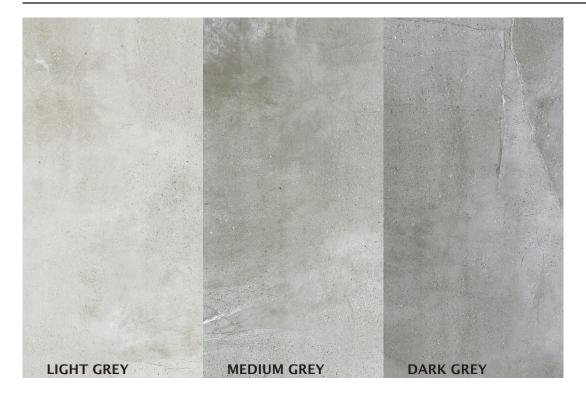

# MAXSTONE

The delicate movements of a vintage limestone fused with burnished concrete creates an elegant design for any environment. Maxstone is available in 4 contemporary colors suitable for residential or commercial applications.