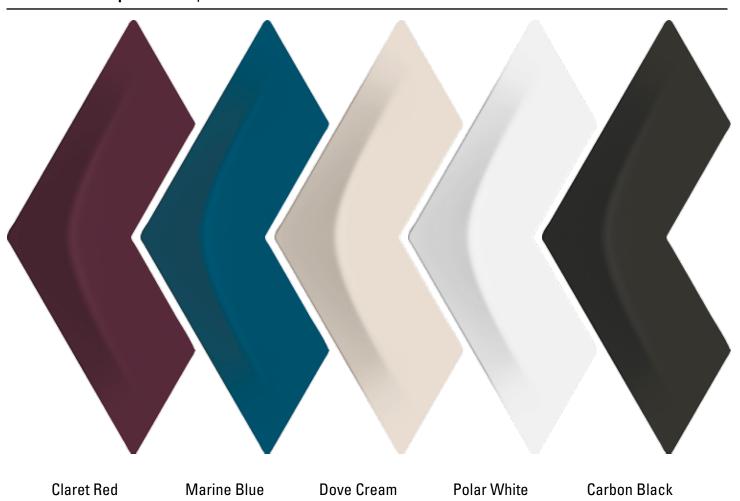

# olympiatile+stone www.olympiatile.com

12"x5" Arc-Shaped Gloss | White Matte also available