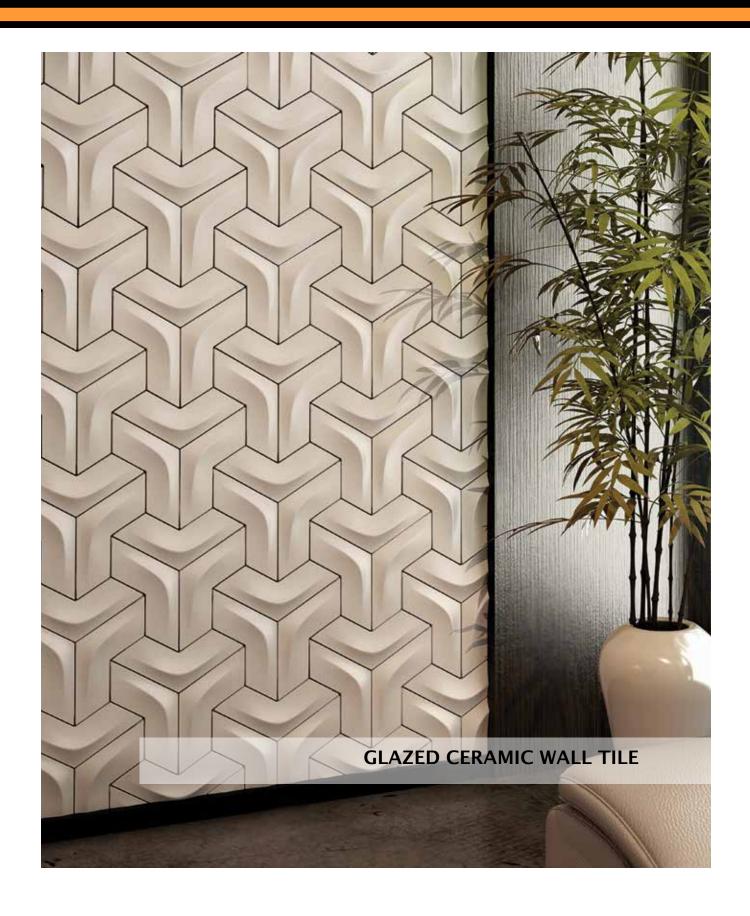

## **ARC**

A unique wall tile offers a three-dimensional raised surface in an arc shape. This series allows for a variety of playful designs due to the shape of the tile. Perfect for spaces where a dramatic statement is de rigeur.

# olympiatile+stone www.olympiatile.com

12"x5" Arc-Shaped Gloss | White Matte also available